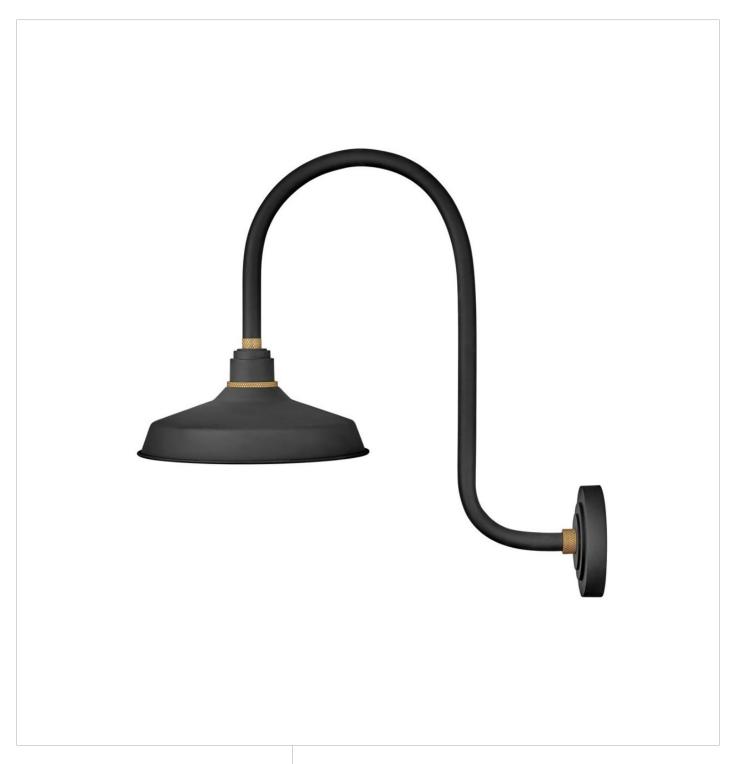

## FOUNDRY CLASSIC

LARGE TALL GOOSENECK BARN LIGHT

## 10372TK

Decidedly industrious, Foundry is reinventing purposeful lighting. Focused and direct, the sturdy aluminum shade features knurled brass details to offset the Gloss White, Museum Bronze or Textured Black finish while casting a uniform light. The simple, understated form plants a vintage aesthetic for both inside and outside spaces while offering mix and match options that customize the look.

FINISH: Textured Black

**WIDTH**: 12" **HEIGHT**: 23.8"

LIGHT SOURCE: Socket WATTAGE: 1-100w Med.

**HINKLEY** 33000 Pin Oak Parkway Avon Lake, OH 44012 **PHONE: (440) 653-5500** Toll Free: 1 (800) 446-5539 hinkley.com