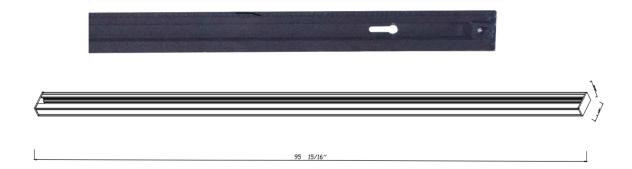

## TKL8BK

**Track Liner** 

8 Feet Matte Black Track Line for lighting track heads

Length: 8 feet

Finishes: Matt Black

Dimension: 0.8" x 95.9" 1.5"