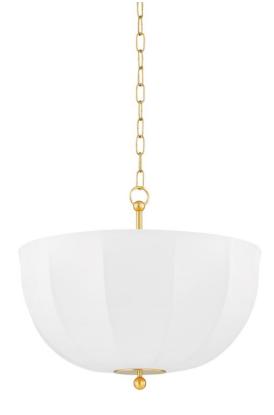

# MESHELLE H816701-AGB

Inspired by mid-century Danish design, Meshelle features a whimsical umbrella shape. Light flows both through the shade and softly glows around it. Aged Brass accents on the finials, chain detailing, and the floor lamp's pull chain, add a sophisticated touch to this usable fixture. Part of our Home Ec. x Mitzi Tastemakers collection.

# **FINISHES**

Aged Brass (AGB)

## DIMENSIONS

Height 17.00" Width/Diameter 20.25" Minimum Height 19.75" Maximum Height 72.50" Canopy/Backplate 5.50" Hanging Type 54" Chain Weight 8.40lb