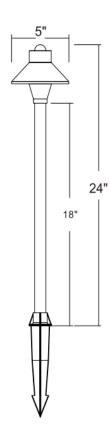

## P802

# OUTDOOR LANDSCAPE LIGHTING PATH LIGHT





#### PRODUCT DESCRIPTION

5" shade spinning brass path light with 3' lead wire, using G4 lamp (not included) halogen.

#### **SPECIFICATIONS:**

Material: Spinning Brass Lead wire: 3' SPT-1W 18A Glass or Lens: Clear Glass

light source(not included): G4 Bulb Maximum Lamp Rating: 20W

**FINISHES: Antique Brass** 

### **INSTALLATION:**

Hammer the spike into ground. Clear away area in ground at wire way slot in top of spike. Lay 12V cable into wire way slot and screw luminaire into spike. Expose the socket by loosing the shade connector from stem. Install the G4 lamp into the socketed-install shade connector back to stem. Turn off power. Make wire connections using approved wiring connection method (not supplied).

**DIMENSIONS: D5" X H24"** 

LABELS:N/A