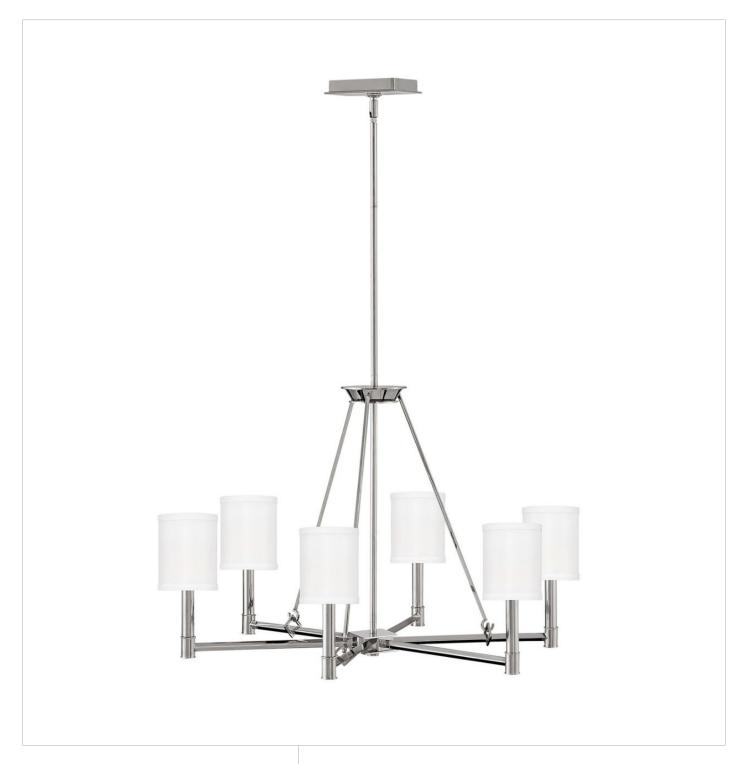

## 4985PN

Elegant exactness presides over Buchanan. To be precise, every detail is deliberately designed to lead the eye around the transitional silhouette, starting with the sharp chandelier angles up to the rounded, off-white silk shades. Art Deco influences, from the formal diamond-shaped junction boxes, floating canopy and loops to the highly Polished Nickel finish of the square tube arms, lend symmetry to the stylized look.

FINISH: Polished Nickel

SHADE: Optional Shade 4980SH

WIDTH: 28" HEIGHT: 20"

**LIGHT SOURCE**: Socket **WATTAGE**: 6-60w Cand.

**HINKLEY** 33000 Pin Oak Parkway Avon Lake, OH 44012 **PHONE: (440) 653-5500** Toll Free: 1 (800) 446-5539 hinkley.com