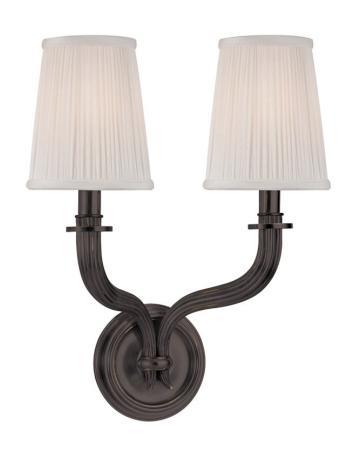

# **DANBURY**

8112-OB

Classical design celebrates natural forms in an elegantly ordered context. The gentle curve of Danbury's tapered arm showcases the sconce's organic beauty, while its stepped circular backplate provides stately anchor. Fluted details highlight the sconce's solid cast construction.

#### **DIMENSIONS**

Height 17.00"

Width/Diameter 14.00"

Minimum Height 0.00"

Maximum Height 0.00"

Canopy/Backplate 5.50"

Hanging Type

Weight 8.00lb

#### **GLASS/SHADES**

Material Silk

Attachment

Color Off White