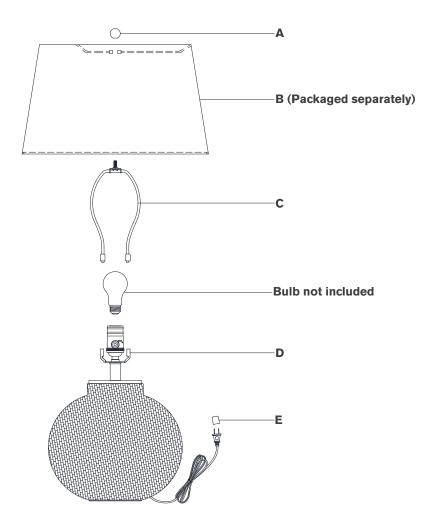

## TOOLS REQUIRED (NOT INCLUDED):

Scissors

- 1. Carefully remove all parts from the box. Place on a clean, soft surface.
- Install harp (C) by squeezing together and inserting into the top of saddle (D).
- 3. Remove finial (A) from harp (C).
- 4. Remove shade **(B)** from packaging and install to harp **(C)** using finial **(A)**.

**NOTE:** If shade has additional packaging, carefully cut off from interior of shade to avoid damages.

- 5. Install light bulb into the socket.
- 6. Remove protective cover **(E)** from plug.
- 7. Plug into electrical outlet and test the fixture.