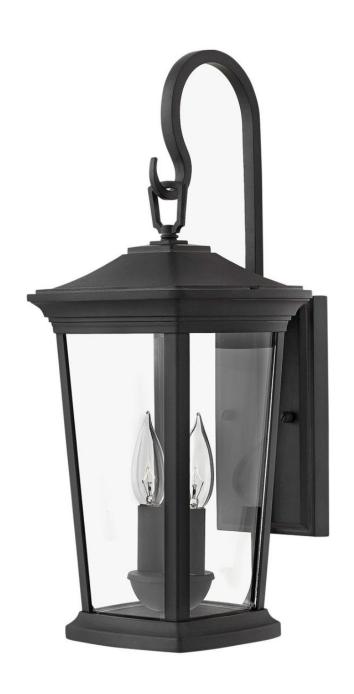

## **BROMLEY**

MEDIUM WALL MOUNT LANTERN

## 2364MB

Bromley's handsome silhouette features an updated traditional design that combines elegant and stately details. These dignified die-casted aluminum fixtures convey sophistication in a Museum Black finish that complements any façade. Specialty touches such as a "Shepherd's Hook" decorative scrolled arm and multiple mounting points highlight Bromley's homage to tradition and quality.

FINISH: Museum Black

GLASS: Clear WIDTH: 8" HEIGHT: 20" DEPTH: 0

**LIGHT SOURCE**: Socketed

WATTAGE: 2-5w Cand. LED, 60w Equiv.

**HINKLEY** 33000 Pin Oak Parkway Avon Lake, OH 44012 **PHONE: (440) 653-5500** Toll Free: 1 (800) 446-5539 hinkley.com