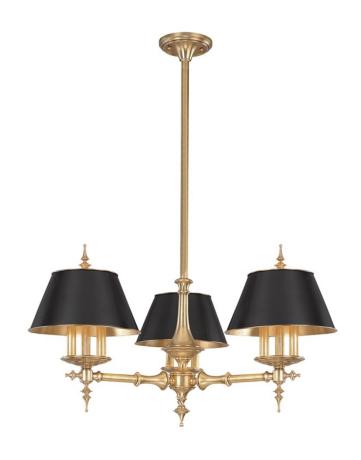

# **CHESHIRE**

9523-AGB

Smooth candlestick colonnades form a classical counterpoint to Cheshire's extravagant details. The dramatic contrast of matte black shades with cast metal makes a striking design statement. Coordinated shade interiors amplify the hue of our hand-rubbed Aged Brass and Antique Nickel finishes.

### **FINISHES**

Aged Brass (AGB) Antique Nickel (AN)

### **DIMENSIONS**

Height 19.00"

Width/Diameter 36.00"

Minimum Height 25.00"

Maximum Height 55.00"

Canopy/Backplate 6.00"

Hanging Type 1-3" / 1-6" / 1-12" / 2-18"

Stems

### **GLASS/SHADES**

Material Brass

Attachment

Color Black W/gold Foil Lining