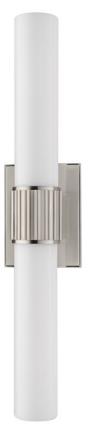

# FULTON 1822-SN

\*Due to the one-of-a-kind nature of the medium, exact colors and patterns may vary slightly from the image shown.

#### **FINISHES**

Old Bronze (OB) Polished Nickel (PN) Satin Nickel (SN)

#### DIMENSIONS

Height 20.50" Width/Diameter 4.75" Minimum Height 0.00" Maximum Height 0.00" Canopy/Backplate 0.00" Hanging Type Weight 3.00lb

## **GLASS/SHADES**

Material Glass Attachment Color Opal Matte