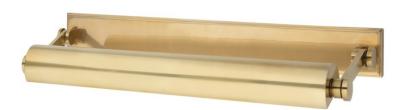

# **MERRICK**

6022-AGB

Smooth styling and superior functionality are Merrick's signature traits. We conceal the fixture's wiring behind a full-length solid brass backplate. Merrick's shade and arms can be adjusted to customize light direction.

#### **DIMENSIONS**

Height 3.50"

Width/Diameter 24.50"

Minimum Height 3.50"

Maximum Height 8.75"

Canopy/Backplate 0.00"

Hanging Type

Weight 8.00lb