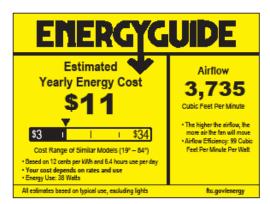

#### **Performance:**

| Input Power            | 20 W                               |  |
|------------------------|------------------------------------|--|
| Input Voltage          | 120 VAC                            |  |
| Lumens/LPW (Delivered) | 1,865                              |  |
| CRI                    | 90 CRI                             |  |
| Life (hours)           | 50000 (L70/TM-21)                  |  |
| Warranty               | Limited Lifetime Warranty          |  |
| Labels                 | UL Damp Location Listed            |  |
|                        | Meets California Title 24 JA8-2022 |  |
|                        | AC motor                           |  |