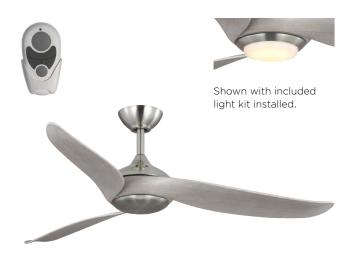

### **Description:**

Conte Collection 52-in Three-Blade Brushed Nickel Contemporary Ceiling Fan with Grey Weathered Wood Blades

# Conte

Ceiling downrod Mounted • Damp Location Listed PROGRESS LED