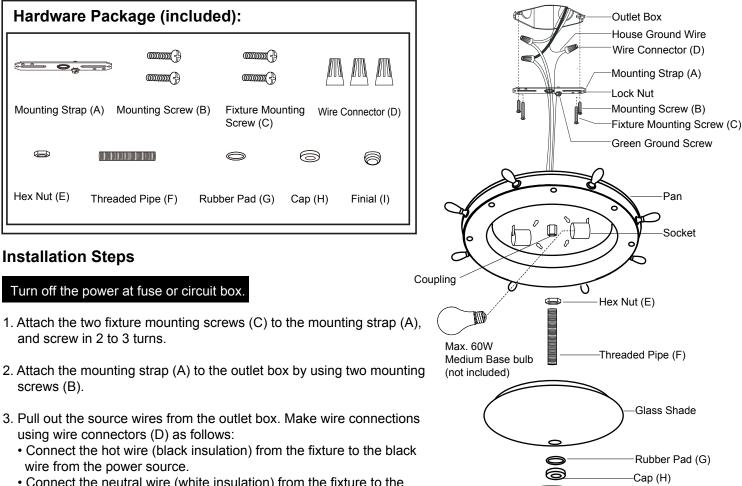

#### NOTES: 1. Before installing, consult local electrical codes for wiring and grounding requirements. 2. Read and save these instructions.

- Connect the neutral wire (white insulation) from the fixture to the white wire from the power source.
- Attach the fixture ground wire (bare wire) to the mounting strap (A) with the green ground screw, then depending on local code, connect it to the house ground wire with the wire connector (D).
  Carefully put all of the wires back into the outlet box.
- 4. Attach the pan to the mounting strap (A) by inserting the two fixture mounting screws (C) and rotate the pan until it locks in place. Then secure the fixture mounting screws (C) tightly with a screwdriver.
- 5. Thread the threaded pipe (F) into the coupling, and secure it with the hex nut (E).
- 6. Install 2 x 60W Max. medium base bulbs (not included). Check relamping label at socket area or packaging for maximum wattage allowed.
- 7. Attach the glass shade, rubber pad (G), cap (H) and metal frame onto the threaded pipe (F) in order, and secure with the finial (I).

Metal Frame

0

-Finial (I)

Turn on the power at fuse or circuit box.