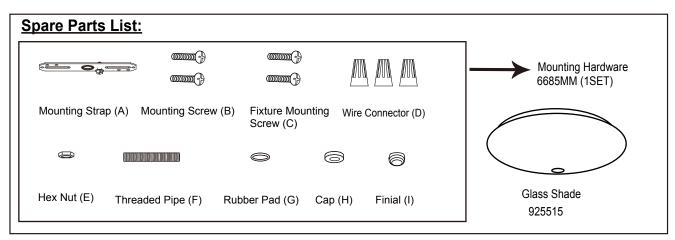

onnector (D).
  Carefully put all of the wires back into the outlet box.
- 4. Attach the pan to the mounting strap (A) by inserting the two fixture mounting screws (C) and rotate the pan until it locks in place. Then secure the fixture mounting screws (C) tightly with a screwdriver.
- 5. Thread the threaded pipe (F) into the coupling, and secure it with the hex nut (E).
- 6. Install 2 x 60W Max. medium base bulbs (not included). Check relamping label at socket area or packaging for maximum wattage allowed.
- 7. Attach the glass shade, rubber pad (G), cap (H) and metal frame onto the threaded pipe (F) in order, and secure with the finial (I).



Metal Frame

0

-Finial (I)

Turn on the power at fuse or circuit box.

#### The following parts are available for reorder if damaged or missing.



#### 1 Year Warranty

Vaxcel warrants all of our products against defects in workmanship and finishes for one year following the date of shipment.

Exclusions: This warranty does not include the failure of products from extreme acts of nature; environmental conditions not suited for the products intended use; operation in temperatures outside of the range specified in the instruction manual; usage with improper power supply, power surges or dips. For coastal locations, some corrosion is considered normal for the environment.

Vaxcel reserves the right to repair, replace or issue a credit for any properly installed product, provided it is returned per RMA instruction. This warranty is limited to the cost of the product only and does not extend to transportation, installation or replacemen