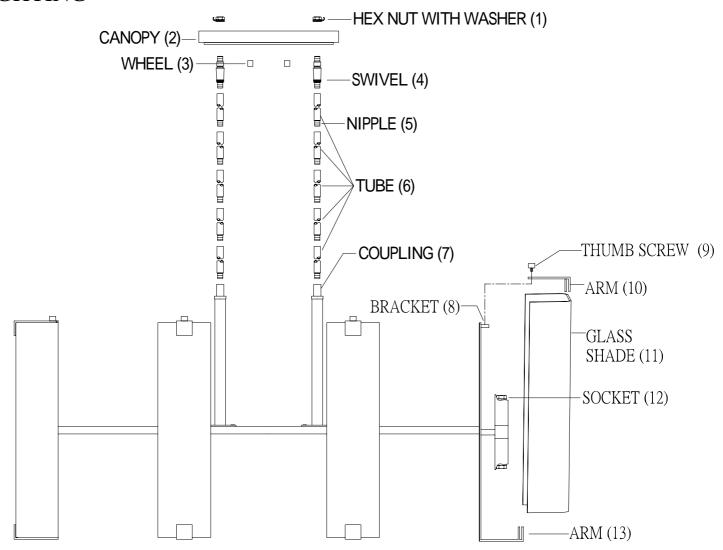

## INSTALLATION INSTRUCTIONS

- 1. Carefully remove the fixture out of the carton, and check that all parts are included referring to the above illustration. Make sure not to misplace any parts that are needed for the installation;
- 2. Assemble the tube (6) together using the nipple (5), then attach the bottom end of tube (6) onto the coupling (7) tightly, then secure the swivel (4) onto the tube (6).
- 3.Install the canopy (2) onto swivel (4),then secure them with hex nut with washer (1).
- 4.Install the bulb (NOT INCLUDED) into socket (12).
- 5.Install the glass shade (11) into arm (13).
- 6.Install the arm (10) into bracket (8) and glass shade (11), then secure them with thumb screw (9).
- 7.Pls be sure to adjust the glass shade to level after installation.
- 8. Fixture is ready for lamping and installation.