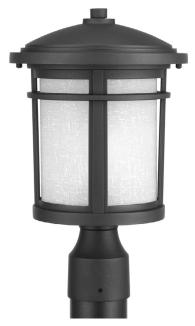

## Wish

Illuminate your home with this remarkable bronze finished post. Post lantern with etched white linen glass.

Etched white linen glass.Cast aluminum contruction.Powder coated finish.

Category: Outdoor

Finish: Black (powder coat paint)

Construction: Aluminum Construction

Glass/Shade: Etched White Linen glass cylindrical diffuser

Diameter: 9" Height: 14-13/16"

Glass
Width: 6"
Height: 7-3/8"

| MOUNTING                                                                                       | ELECTRICAL                                | LAMPING                                                             | ADDITIONAL INFORMATION                     |
|------------------------------------------------------------------------------------------------|-------------------------------------------|---------------------------------------------------------------------|--------------------------------------------|
| Post top - fitter for 3" post or<br>pedestal mounted<br>Mounting No for outlet box<br>included | Pre-wired<br>6" of wire supplied<br>120 V | Quantity:<br>One 100w max. Medium Base<br>E26 base porcelain socket | cCSAus Wet location listed 1 year warranty |