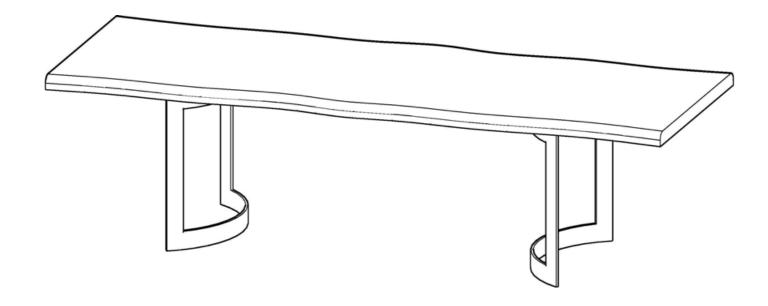

## **ASSEMBLY INSTRUCTIONS.**

BENT DINING TABLE LARGE SMOKED

VE-1000-03

THANK YOU FOR YOUR PURCHASE!

#### **PARTS LIST**

| NO. | DESCRIPTION | IMAGE | Q'TY |
|-----|-------------|-------|------|
| P1  | TABLE TOP   |       | 1    |
| P2  | METAL BASE  | J     | 2    |