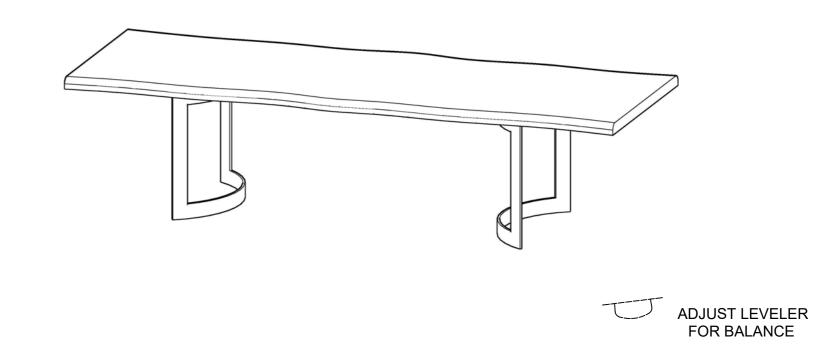

## **ASSEMBLY INSTRUCTIONS.**

BENT DINING TABLE LARGE SMOKED

VE-1000-03



THANK YOU FOR YOUR PURCHASE!

# PARTS AND HARDWARE.

#### **PARTS LIST**

| NO. | DESCRIPTION | IMAGE | Q'TY |
|-----|-------------|-------|------|
| P1  | TABLE TOP   |       | 1    |
| P2  | METAL BASE  | J     | 2    |

#### **HARDWARES LIST**

| NO. | DESCRIPTION | IMAGE    | Q'TY |
|-----|-------------|----------|------|
| H1  | HEX BOLT    | <b>?</b> | 6    |
| H2  | WASHER      | 0        | 6    |
| Н3  | SPANNER     |          | 1    |

### NOTES.

Thank you for purchasing this quality product! Be sure to check all packing material carefully for small part that may have come loose inside the carton during shipping.

**CAUTION**: The item is heavy, assembly should be performed by two people.



STEP 2.