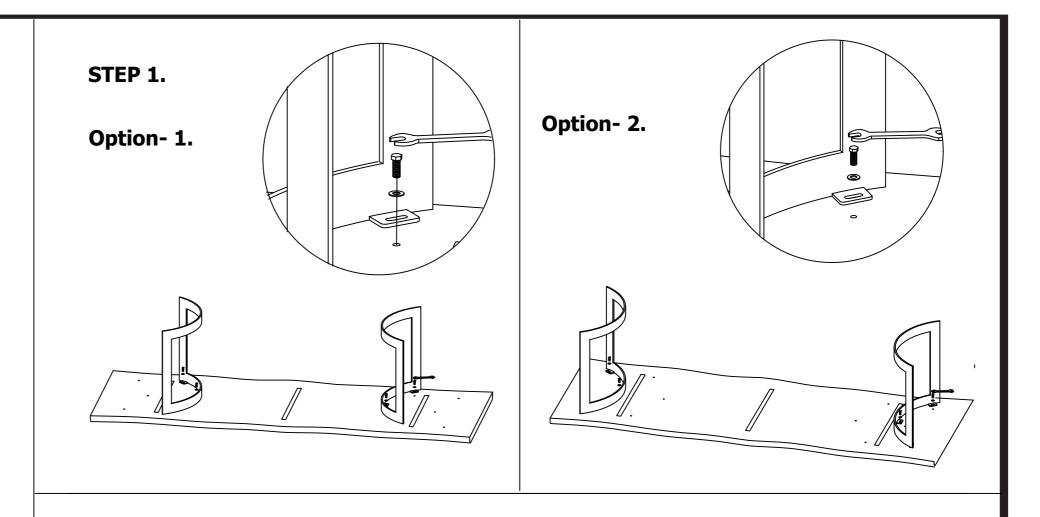

## **ASSEMBLY INSTRUCTIONS.**

BENT DINING TABLE LARGE SMOKED

VE-1000-03



THANK YOU FOR YOUR PURCHASE!

# PARTS AND HARDWARE.

#### **PARTS LIST**

| NO. | DESCRIPTION | IMAGE | Q'TY |
|-----|-------------|-------|------|
| P1  | TABLE TOP   |       | 1    |
| P2  | METAL BASE  | J     | 2    |

#### **HARDWARES LIST**

| NO. | DESCRIPTION | IMAGE    | Q'TY |
|-----|-------------|----------|------|
| H1  | HEX BOLT    | <b>?</b> | 6    |
| H2  | WASHER      | 0        | 6    |
| Н3  | SPANNER     |          | 1    |

### NOTES.

Thank you for purchasing this quality product! Be sure to check all packing material carefully for small part that may have come loose inside the carton during shipping.

**CAUTION**: The item is heavy, assembly should be performed by two people.



STEP 2.