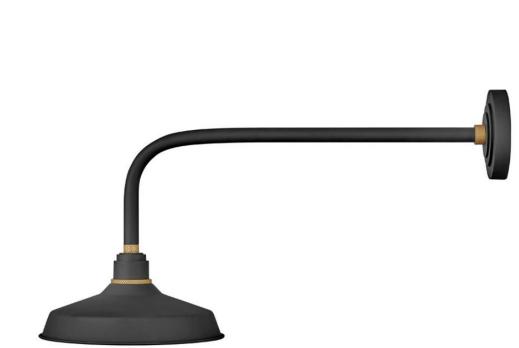

## FOUNDRY CLASSIC

## LARGE STRAIGHT ARM BARN LIGHT

## 10322TK

Decidedly industrious, Foundry is reinventing purposeful lighting. Focused and direct, the sturdy aluminum shade features knurled brass details to offset the Gloss White, Museum Bronze or Textured Black finish while casting a uniform light. The simple, understated form plants a vintage aesthetic for both inside and outside spaces while offering mix and match options that customize the look.

## HINKLEY

FINISH: Textured Black WIDTH: 12" HEIGHT: 16" LIGHT SOURCE: Socket WATTAGE: 1-100w Med.

HINKLEY 33000 Pin Oak Parkway Avon Lake, OH 44012 PHONE: (440) 653-5500 Toll Free: 1 (800) 446-5539 hinkley.com