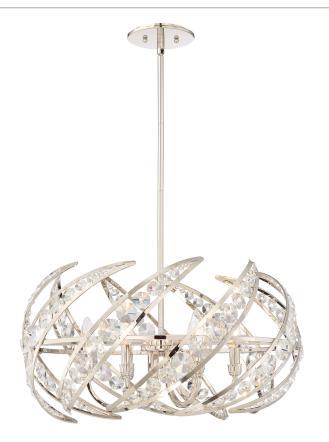

#### PCCN2824PK

Crescent Pendant Polished Nickel

# **DIMENSIONS**

Dimensions: 24.50" W x 12.75" H x 24.50" D

Overall Height: 44.5"

Canopy Dimensions: 6.00"W x 6.00"D

Chain/Downrod Length: 2 x 6" & 2 x 12" Downrods

Weight: 15.40 lbs

### **DETAILS**

Material: Steel