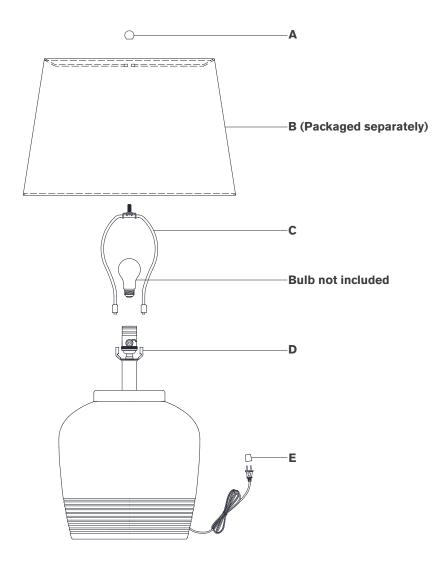

## Scissors

- 1. Carefully remove all parts from the box. Place on a clean, soft surface.
- 2. Install harp **(C)** by squeezing together and inserting into the top of saddle **(D)**.
- 3. Remove finial (A) from harp (C).
- 4. Remove shade **(B)** from packaging and install to harp **(C)** using finial **(A)**.

**NOTE:** If shade has additional packaging, carefully cut off from interior of shade to avoid damages.

- 5. Install light bulb into the socket.
- 6. Remove protective cover (E) from plug.
- 7. Plug into electrical outlet and test the fixture.