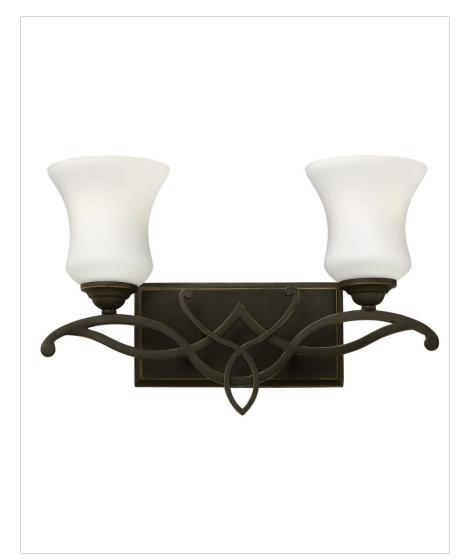

## 5002OB

TWO LIGHT VANITY

Brooke's updated traditional look features a minimalist forged scroll design in Olde Bronze that elegantly complements its etched opal glass.

| DETAILS   |             |
|-----------|-------------|
| FINISH:   | Olde Bronze |
| MATERIAL: | Metal       |
| GLASS:    | Etched Opal |
| DIMMABLE: | No          |

| DIMENSIONS     |                |
|----------------|----------------|
| WIDTH:         | 16.5"          |
| HEIGHT:        | 10.3"          |
| WEIGHT:        | 4lb            |
| BACK PLATE:    | 9.25"W X 4.5"H |
| EXTENSION:     | 6.3"           |
| TOP TO OUTLET: | 6.5"           |