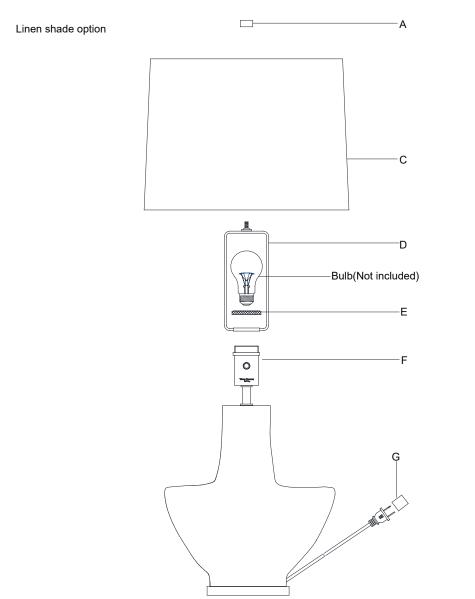

## **ASSEMBLY INSTRUCTIONS**

### Armato Small Table Lamp Item # KW 3612

INSPECT ITEM CAREFULLY BEFORE ATTEMPTING TO INSTALL. IF THERE IS ANY DAMAGE OR OBVIOUS DEFECT. DO NOT INSTALL. ITEM MAY NOT BE RETURNED ONCE IT HAS BEEN INSTALLED. NOTE: CAREFULLY UNPACK EACH PIECE IN TOP LAYER OF PACKING PRIOR TO REMOVING. RETAIN ALL PACKING MATERIAL UNTIL INSPECTION AND INSTALLATION ARE FINAL.

- 1. Carefully remove all parts from the box.
- 2. Install the harp (D) to the socket cover (F) and secure with the socket ring (E).
- 3. Remove the finial (A) from the harp (D).
- 4. Place the shade (C) (packaged separately) to the harp (D) and secure with the finial (A) .
- 5. Insert bulb (not included) into the socket.
- 6. Remove the protective plug cover (G) from the plug.
- 7. Plug into a proper electrical outlet and test the fixture.
- 8. Installation is complete.

\*\*\*Clean with a dry, soft cloth only. Use no harsh abrasives or chemical agents.