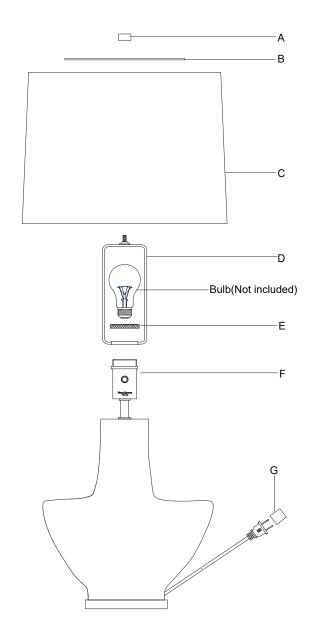

#### Metal shade option

#### Armato Small Table Lamp Item # KW 3612

INSPECT ITEM CAREFULLY BEFORE ATTEMPTING TO INSTALL. IF THERE IS ANY DAMAGE OR OBVIOUS DEFECT. DO NOT INSTALL. ITEM MAY NOT BE RETURNED ONCE IT HAS BEEN INSTALLED. NOTE: CAREFULLY UNPACK EACH PIECE IN TOP LAYER OF PACKING PRIOR TO REMOVING. RETAIN ALL PACKING MATERIAL UNTIL INSPECTION AND INSTALLATION ARE FINAL.

- 1. Carefully remove all parts from the box.
- 2. Install the harp (D) to the socket cover (F) and secure with the socket ring (E).
- 3. Remove the finial (A) from the harp (D).
- 4. Place the shade (C) and diffuser (B) (packaged separately) to the harp (D) and secure with the finial (A).
- 5. Insert bulb (not included) into the socket.
- 6. Remove the protective plug cover (G) from the plug.
- 7. Plug into a proper electrical outlet and test the fixture.
- 8. Installation is complete.

\*\*\*Clean with a dry, soft cloth only. Use no harsh abrasives or chemical agents.