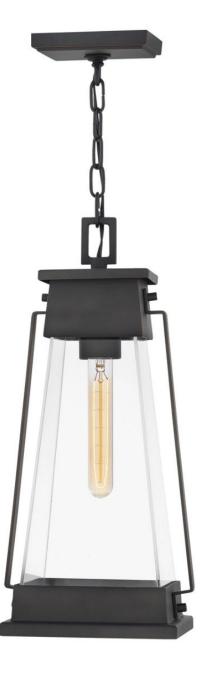

## 1138AC

Arcadia smartly transforms a classic carriage lantern into fresh, transitional design with bold features complemented by striking tapered glass. Constructed of durable aluminum in an Aged Copper Bronze finish, Arcadia is a statementmaking style that will instantly enhance any exterior. Ideal for vintage filament bulbs. FINISH: Aged Copper Bronze GLASS: Clear WIDTH: 8.8" HEIGHT: 19.3" DEPTH: 0 LIGHT SOURCE: Socketed WATTAGE: 1-12w Med. LED, 100W Equiv.