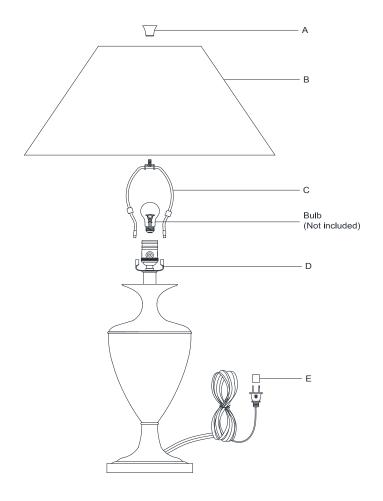

NOTE: CAREFULLY UNPACK EACH PIECE IN TOP LAYER OF PACKING PRIOR TO REMOVING. RETAIN ALL PACKING MATERIAL UNTIL INSPECTION AND INSTALLATION ARE FINAL.

- 1. Carefully remove all parts from the box.
- 2. Install harp (C) onto the saddle (D).
- 3. Place shade (B) to the harp (C) and secure with finial (A).
- 4. Insert bulb (not included) into the socket.
- 5. Remove protective plug cover (E) from the plug.
- 6. Plug into a proper electrical outlet and test the fixture.
- 7. Installation is complete.