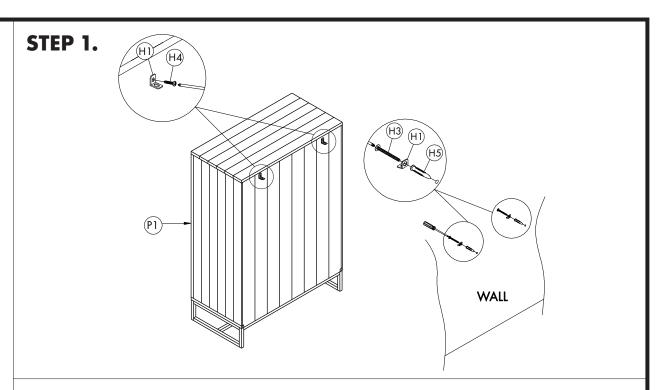

#### HARDWARE LIST

| NO. | DESCRIPTION       | IMAGE | Q'TY        |
|-----|-------------------|-------|-------------|
| Н1  | METAL BRACKET     |       | 4           |
| H2  | NYLON STRAP       | d     | 2           |
| Н3  | LONG SCREWSØ4x50  |       | 2           |
| H4  | SHORT SCREWS Ø4x2 |       | 2           |
| H5  | WALL PLUG M4      | ≪=⊚   | 2           |
| Н6  | SCREW DRIVER      |       | NOT PROVIDE |