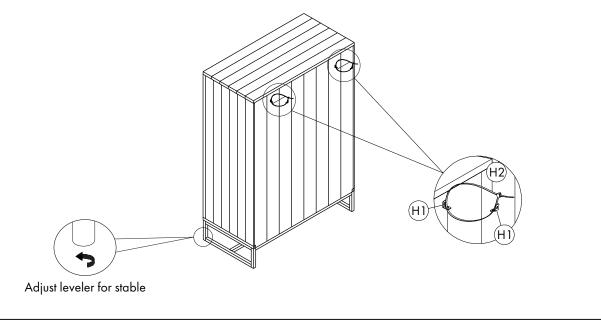

#### HARDWARE LIST

| NO. | DESCRIPTION       | IMAGE | Q'TY        |
|-----|-------------------|-------|-------------|
| Н1  | METAL BRACKET     |       | 4           |
| H2  | NYLON STRAP       | d     | 2           |
| Н3  | LONG SCREWSØ4x50  |       | 2           |
| H4  | SHORT SCREWS Ø4x2 |       | 2           |
| H5  | WALL PLUG M4      | ≪=⊚   | 2           |
| Н6  | SCREW DRIVER      |       | NOT PROVIDE |