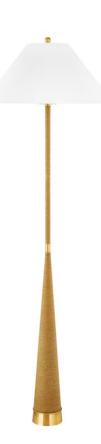

# INDIE HL804401-AGB

Extremely usable yet trend forward, this striking floor lamp makes a gorgeous organic statement. A slender natural raffiawrapped stem, tapered at the bottom and straight at the top, has an Aged Brass band at the middle, creating a modern hourglass-like silhouette. A tapered white linen shade and round Aged Brass finial complete the look.