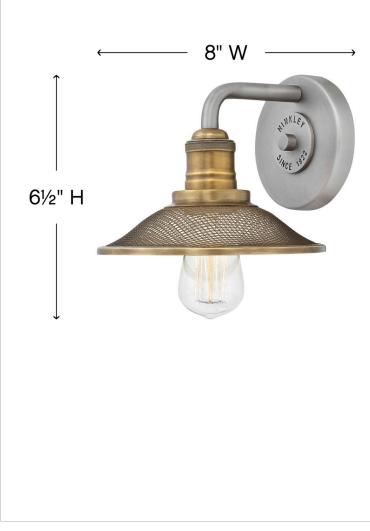

## RIGBY

5290AN SINGLE LIGHT VANITY

Rigby is inspired by the Americana barn light, reborn as a chic interior retro classic. Features such as cast socket covers, mesh shades, canopy detail and twotone finish options combine the best in both vintage and industrial design elements.

| DIMENSIONS     |         |
|----------------|---------|
| WIDTH:         | 8"      |
| HEIGHT:        | 6.5"    |
| WEIGHT:        | 1.4lb   |
| BACK PLATE:    | 5" Dia. |
| EXTENSION:     | 8.8"    |
| TOP TO OUTLET: | 2.5"    |