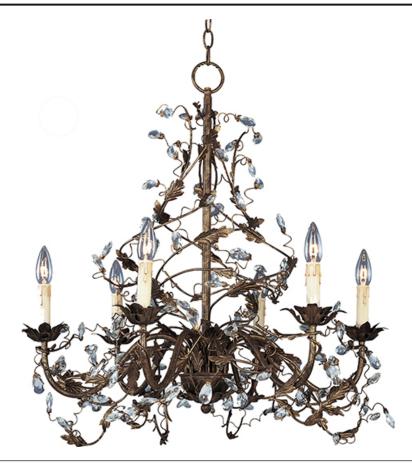

## **PRODUCT DESCRIPTION**

One of our most popular collections, Elegante combines lighting with decorating. Delicate leaves and crystals top the wrap-around vines. Offered in Etruscan Gold or Oil Rubbed Bronze.

MEASUREMENTS DIMENSION

: 26.5" L x 26.5" W x 28.5" H HANGING WEIGHT : 15.18 lb

LAMPING

INPUT VOLTAGE : 120V LUMENS BULB

BULB INCLUDED

: 0 Rated : 6 x 60W Incandescent E12 Candelabra, 360W Total : (Not Included) DIMMABLE :Yes