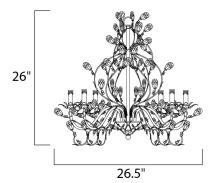

MEASUREMENTS DIMENSION

: 26.5" L x 26.5" W x 28.5" H HANGING WEIGHT : 15.18 lb

LAMPING

INPUT VOLTAGE : 120V LUMENS BULB

BULB INCLUDED

: 0 Rated : 6 x 60W Incandescent E12 Candelabra, 360W Total : (Not Included) DIMMABLE :Yes