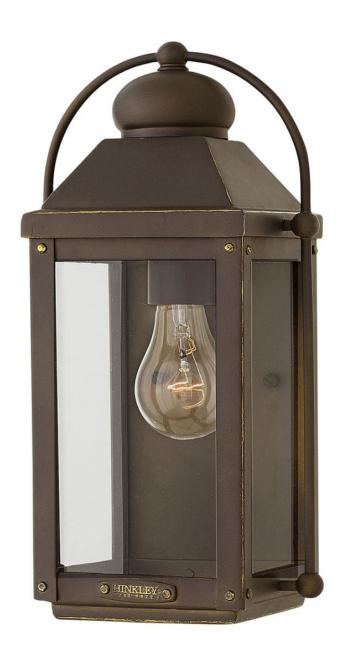

## **ANCHORAGE**

SMALL WALL MOUNT LANTERN

## 1850LZ

Anchorage is an early American lantern design crafted of solid aluminum to reflect a bold yet refined silhouette. The Light Oiled Bronze finish and clear glass complement the long clean lines, elegant arched carriage handle and sturdy knobs, resulting in a vintage style with classic charisma.

FINISH: Light Oiled Bronze

GLASS: Clear WIDTH: 7" HEIGHT: 13" DEPTH: 0

**LIGHT SOURCE**: Socketed

WATTAGE: 1-12w Med. LED, 100W Equiv.

**HINKLEY** 33000 Pin Oak Parkway Avon Lake, OH 44012 **PHONE: (440) 653-5500** Toll Free: 1 (800) 446-5539 hinkley.com