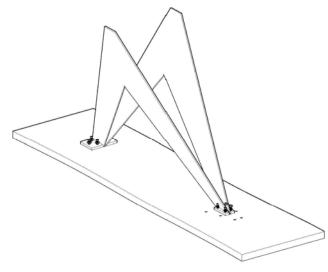

# **ASSEMBLY INSTRUCTIONS.**

BIRD CONSOLE TABLE **VE-1069-24** 



THANK YOU FOR YOUR PURCHASE!

## PARTS AND HARDWARE.

## STEP 1.

#### **PARTS LIST**

|     | DECODIDETON |       | 0.71 |
|-----|-------------|-------|------|
| NO. | DESCRIPTION | IMAGE | Q'TY |
| P1  | TABLE TOP   |       | 1    |
| P2  | METAL BASE  |       | 2    |
| Р3  | METAL BASE  | 6     | 1    |





#### HARDWARES LIST

| NO. | DESCRIPTION | IMAGE | Q'TY |
|-----|-------------|-------|------|
| H1  | ALLEN BOLT  | 6)    | 16   |
| H2  | WASHER      |       | 16   |
| НЗ  | ALLEN KEY   |       | 1    |





## STEP 4.

STEP 2.



### NOTES.

Thank you for purchasing this quality product! Be sure to check all packing material carefully for small part that may have come loose inside the carton during shipping.

**CAUTION:** The item is heavy, assembly should be performed by two people.