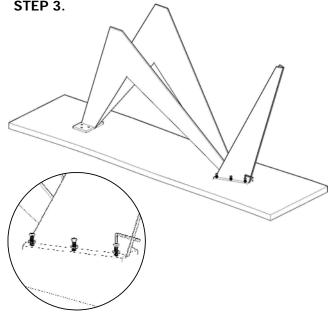

# **ASSEMBLY INSTRUCTIONS.**

BIRD CONSOLE TABLE **VE-1069-24** 



THANK YOU FOR YOUR PURCHASE!

## PARTS AND HARDWARE.

## STEP 1.

#### **PARTS LIST**

|     | DECODIDETON |       | 0.71 |
|-----|-------------|-------|------|
| NO. | DESCRIPTION | IMAGE | Q'TY |
| P1  | TABLE TOP   |       | 1    |
| P2  | METAL BASE  |       | 2    |
| Р3  | METAL BASE  | 6     | 1    |





#### HARDWARES LIST

| NO. | DESCRIPTION | IMAGE | Q'TY |
|-----|-------------|-------|------|
| H1  | ALLEN BOLT  | 6)    | 16   |
| H2  | WASHER      |       | 16   |
| НЗ  | ALLEN KEY   |       | 1    |





## STEP 4.

STEP 2.



### NOTES.

Thank you for purchasing this quality product! Be sure to check all packing material carefully for small part that may have come loose inside the carton during shipping.

**CAUTION:** The item is heavy, assembly should be performed by two people.