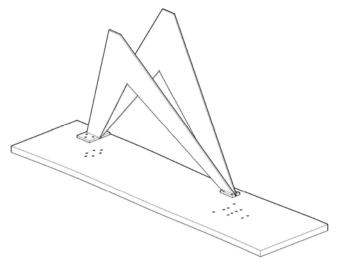

# **ASSEMBLY INSTRUCTIONS.**

BIRD CONSOLE TABLE **VE-1069-24** 



THANK YOU FOR YOUR PURCHASE!

## PARTS AND HARDWARE.

## STEP 1.

#### **PARTS LIST**

|     | DECODIDETON |       | 0.71 |
|-----|-------------|-------|------|
| NO. | DESCRIPTION | IMAGE | Q'TY |
| P1  | TABLE TOP   |       | 1    |
| P2  | METAL BASE  |       | 2    |
| Р3  | METAL BASE  | 6     | 1    |





#### HARDWARES LIST

| NO. | DESCRIPTION | IMAGE | Q'TY |
|-----|-------------|-------|------|
| H1  | ALLEN BOLT  | 6)    | 16   |
| H2  | WASHER      |       | 16   |
| НЗ  | ALLEN KEY   |       | 1    |





## STEP 4.

STEP 2.



### NOTES.

Thank you for purchasing this quality product! Be sure to check all packing material carefully for small part that may have come loose inside the carton during shipping.

**CAUTION:** The item is heavy, assembly should be performed by two people.