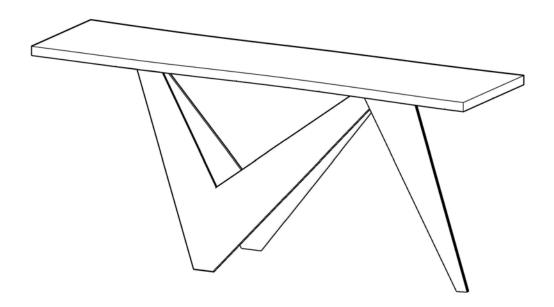

# **ASSEMBLY INSTRUCTIONS.**

BIRD CONSOLE TABLE **VE-1069-24** 

THANK YOU FOR YOUR PURCHASE!

#### **PARTS LIST**

|     | DECODIDETON |       | 0.71 |
|-----|-------------|-------|------|
| NO. | DESCRIPTION | IMAGE | Q'TY |
| P1  | TABLE TOP   |       | 1    |
| P2  | METAL BASE  |       | 2    |
| Р3  | METAL BASE  | 6     | 1    |