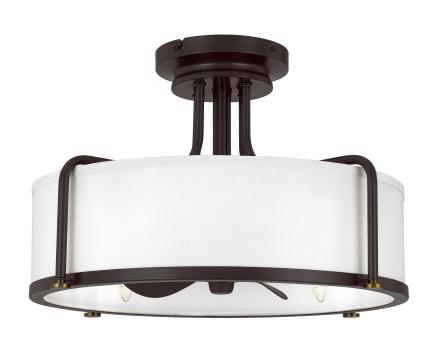

## **CAV3121WT**

Calvary Fandelier Western Bronze

# DIMENSIONS

Dimensions: 22.25" W x 14" H x 22.25" D

Canopy Dimensions: 7.50"W x 7.50"D

Weight: 10.23 lbs

## **BLADES**

Blade Span: 12

Blade Pitch: 7°

Blade Finish: Brown

## **DETAILS**

Material: Steel

Glass/Shade Description: White Fabric Shade

Speeds: 3

CFM: 833

CFM per Watt: 28

Remote Included: Yes