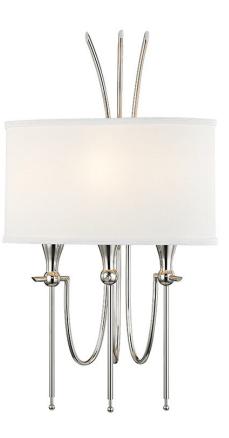

# DAMARIS 4303-PN

Curvaceous and modern, Damaris brings Hollywood Regency glamour to your home. Its drum shade of off-white linen and its generous trim give it a robust and timeless look. Above this shade, a queenly diadem gives it a royal air. In the sconce version, this shade is a racetrack oval, adding another level of panache.

#### DIMENSIONS

Height 23.50" Width/Diameter 13.25" Minimum Height 0.00" Maximum Height 0.00" Canopy/Backplate 4.75" Hanging Type Weight 6.00lb

## GLASS/SHADES

Material Linen Attachment Color Off White