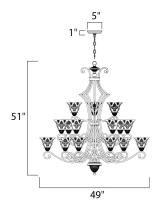

## **MEASUREMENTS**

DIMENSION : 49" L x 49" W x 51" H CANOPY : 5" W x 1" H x 5" L

: 53.46 lb HANGING WEIGHT