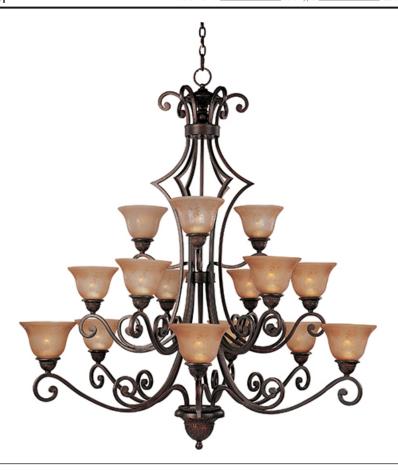

## **PRODUCT DESCRIPTION**

In either Screen Amber or Soft Vanilla Glass, the sharp angles of the Oil Rubbed Bronze body modernizes and inspires.

#### **FINISHES OPTION**

Oil Rubbed Bronze

## **GLASS**

Screen Amber SA

#### MATERIAL

Steel, Glass