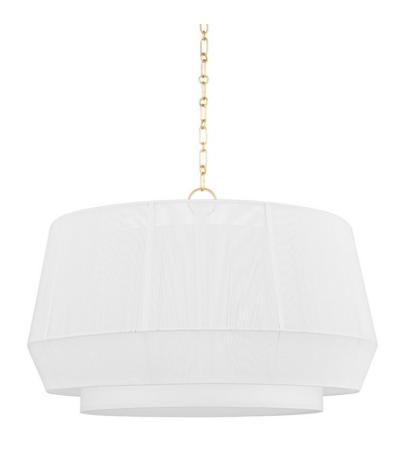

## BKO502-AGB

Debi plays with layers, texture, and tone to reveal a multi-dimensional silhouette. A linen drum shade serves as the base, creating a column of light shining below. Clean and crisp on its own, the shade is then fitted with a metal frame that is wrapped delicately in linen strings. Aged brass accents give the monochromatic shade a touch of glamour, finishing off this dynamic design.

#### **FINISHES**

Aged Brass (AGB)

# **GLASS/SHADES**

Material Linen

Attachment

Color White