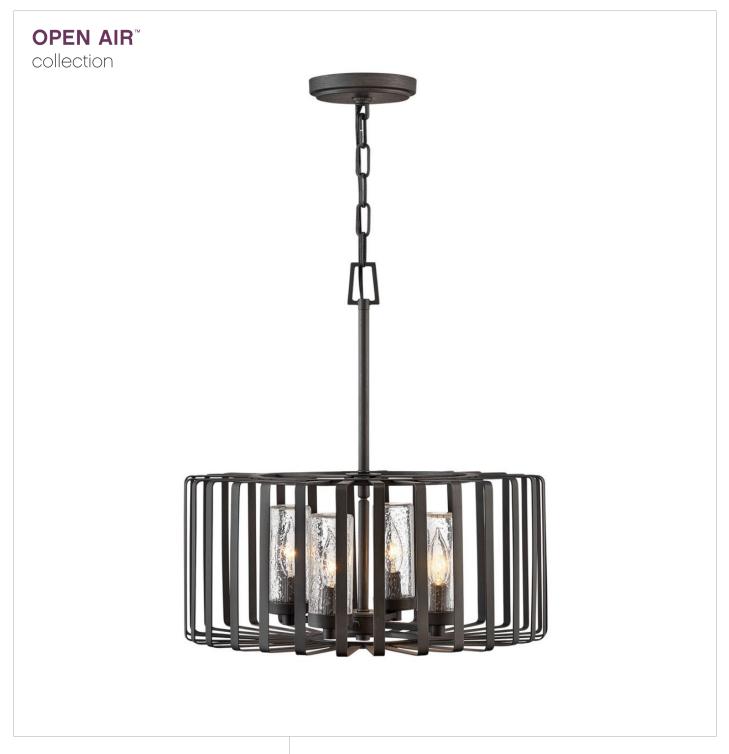

## REID

MEDIUM SINGLE TIER

## 29504BGR

Reid uses an iconic profile featuring an airy, open cage to capture the center of attention. A candelabra with clear seedy glass columns highlights the transitional style, making it a modern mix of classic and contemporary. Weatherresistant metal with a Brushed Graphite finish complements any space, inside or out. FINISH: Brushed Graphite GLASS: Clear Seedy WIDTH: 20" HEIGHT: 21" DEPTH: 0 LIGHT SOURCE: Socketed WATTAGE: 4-5w Cand. LED, 60w Equiv.