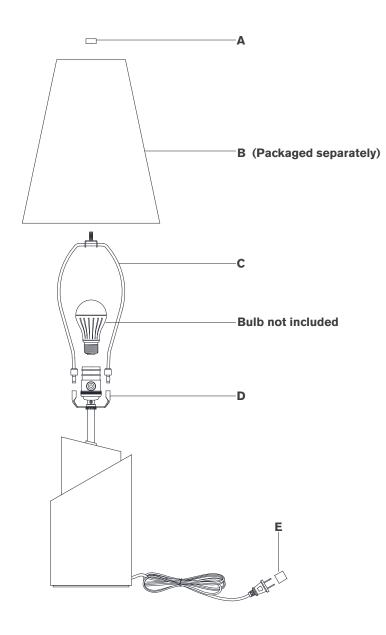

#### Scissors

- 1. Carefully remove all parts from the box. Place on a clean, soft surface.
- 2. Install harp **(C)** by squeezing together and inserting into top of saddle (D).
- 3. Remove finial (A) from harp (C).
- 4. Remove shade (B) from packaging and install to harp (C) using finial (A).

NOTE: If shade has additional packaging, carefully cut off from interior of shade to avoid damages.

- 5. Install light bulb into the socket.
- Remove protective cover (E) from plug.
- 7. Plug into electrical outlet and test fixture.