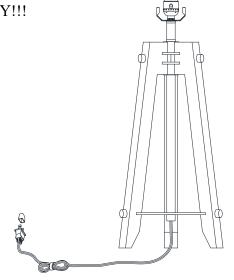

## ASSEMBLY INSTRUCTIONS

**ITEM NO: BO-2833TB** 

CAREFULLY UNPACK AND PLACE ALL PARTS ON A SMOOTH SURFACE.

4. INSERT THE POWER PLUG INTO AN OUTLET.

YOUR LAMP IS NOW READY TO ENJOY!!!

Use 3-WAY 150 Wattage Max type A bulb (bulb not included)