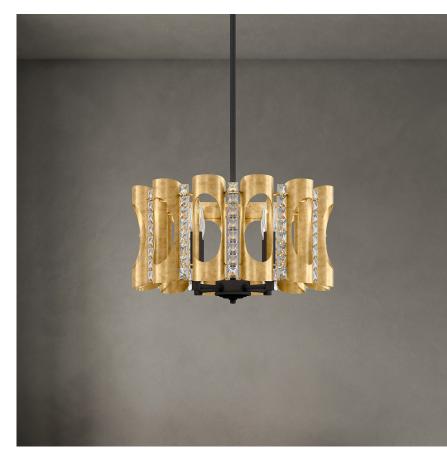

## TWILIGHT MR1004

With its bold repetitive motif of metal cylinders and precision-cut square crystal trim, Twilight is a dramatic source of illumination inspired by celestial constellations in the night sky. The vertically aligned cylinders are separated one from the next by single columns of large crystals. Light from the center shines out through elongated oval openings in the cylinders and refracts brilliantly through the crystals. Balancing circular shapes and geometric lines, Twilight is a contemporary design with timeless appeal.

## SPECIFICATIONS

| Туре:                                 | Pendant                |
|---------------------------------------|------------------------|
| ↔ Width/Length:                       | 18in / 46cm            |
| Height:                               | 8.5in / 22cm           |
| Chain Length:                         | 51in / 130cm           |
| Hang Weight:                          | 16lbs / 7.2kg          |
| Bulb Count:                           | 4                      |
| Bulb Info:                            | (4) E12, 60 MAX, B10** |
| Voltage:                              | 110V                   |
| *Dude to alcode at **Dude National ad |                        |