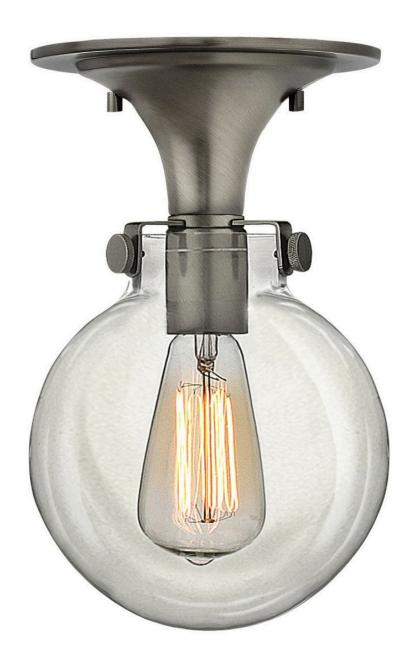

## **CONGRESS**

GLOBE GLASS FLUSH MOUNT

## 3149AN

Congress is a traditional design that combines both hip and historical elements. This chic retro glass mix and match collection comes in different shapes, colors and materials Congress is a traditional design that combines both hip and historical elements. This chic retro glass mix and match collection comes in different shapes, colors and materials and is the perfect vintage accent to any décor.

FINISH: Antique Nickel

GLASS: Clear WIDTH: 7" HEIGHT: 11.3" DEPTH: 0

LIGHT SOURCE: LED Lamp, Socket

WATTAGE: 1-12w Med. LED, 100w Equiv. or 1-100w Med.

**HINKLEY** 33000 Pin Oak Parkway Avon Lake, OH 44012 **PHONE: (440) 653-5500** Toll Free: 1 (800) 446-5539 hinkley.com