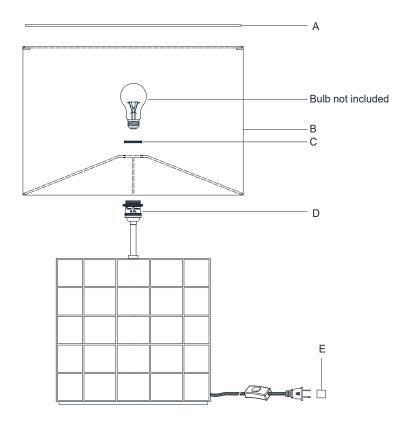

NOTE: CAREFULLY UNPACK EACH PIECE IN TOP LAYER OF PACKING PRIOR TO REMOVING. RETAIN ALL PACKING MATERIAL UNTIL INSPECTION AND INSTALLATION ARE FINAL.

- 1. Carefully remove all parts from the box.
- 2. Remove the socket ring (C) from the socket (D).
- 3. Install the shade (B) (packaged separately) to the socket (D) and secure with the socket ring (C).
- 4. Insert bulb (not included) into the socket.
- 5. Put the diffuser (A) on the top of the shade (B).
- 6. Remove the protective plug cover (E) from the plug.
- 7. Plug into a proper electrical outlet and test the fixture.
- 8. Installation is complete.