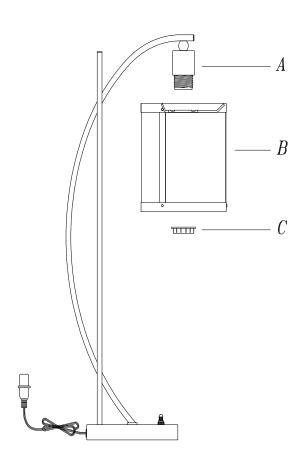

## **ITEM NO.:BO-2320TB**

- 1. Carefully unpack the carton and then lay out all the parts on the flat surface.
- 2. Insert shade (B) to the socket of lamp body(A), and then make the shade keep horizontal before tightening it by Socket Ring (C).

Your lamp now is ready to enjoy

Use 60 Wattage (Maximum)
Type A bulb (Bulb not included)