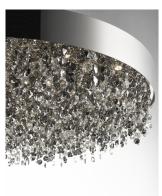

## **PRODUCT DESCRIPTION**

A sea of crystal strands suspend from within drums of steel which are finished in your choice of Bronze with Scotch crystal or Polished Chrome with Mirror Smoke crystal. Hidden inside the drum is a powerful dimmable LED source which has the crystals dancing in the night without any glare in your eyes.

### MATERIAL

Stainless Steel, Crystal