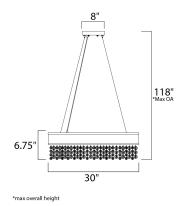

# **MEASUREMENTS**

DIMENSION : 30" L x 30" W x 6.75" H

MAX OAH : 118" OAH

CANOPY : 8" W x 1.75" H x 8" L

HANGING WEIGHT : 50.33 lb