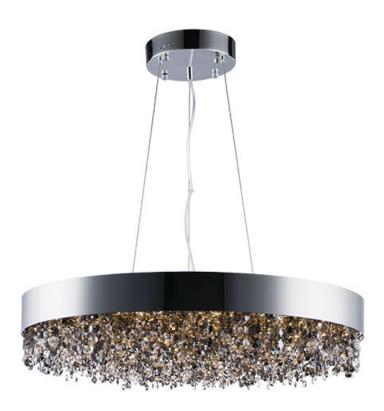

## **PRODUCT DESCRIPTION**

A sea of crystal strands suspend from within drums of steel which are finished in your choice of Bronze with Scotch crystal or Polished Chrome with Mirror Smoke crystal. Hidden inside the drum is a powerful dimmable LED source which has the crystals dancing in the night without any glare in your eyes.

#### **FINISHES OPTION**

Polished Chrome

## **GLASS**

Mirror Smoke MSK

### MATERIAL

Stainless Steel, Crystal