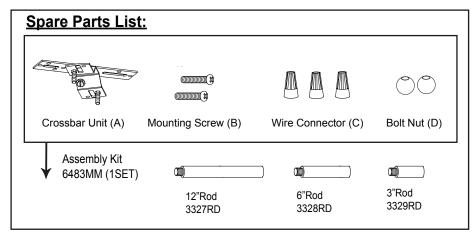

#### Turn on the power at fuse or circuit box

The following parts are available for reorder if damaged or missing.

A: 14-1/4"~68-1/4" B: 35-3/4" C: 9-3/4"