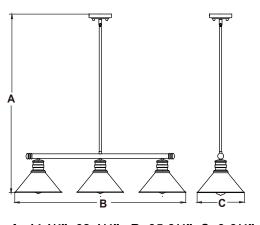

#### Turn on the power at fuse or circuit box

The following parts are available for reorder if damaged or missing.

A: 14-1/4"~68-1/4" B: 35-3/4" C: 9-3/4"