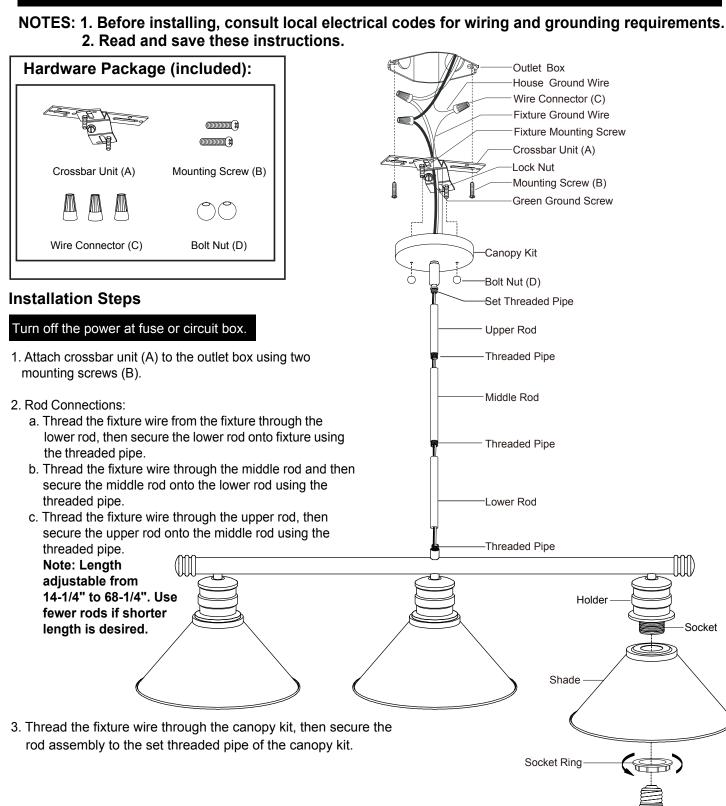

### WARNING: TO AVOID RISK OF ELECTRICAL SHOCK, BE SURE TO SHUT OFF POWER BEFORE INSTALLING OR SERVICING THIS FIXTURE.

Max.60W Type A Bulb (not included)

- 4. Pull out the source wires from the outlet box. Make wire connections using wire connectors (C) as follows:
  - ---Connect the smooth-coated wire (marked) from the fixture to the black wire from the power source.
  - ---Connect the ribbed-coated wire (unmarked) from the fixture to the white wire from the power source.
  - ---Attach the fixture ground wire to the crossbar unit (A) with the green ground screw, then connect it to the house ground wire with a wire connector (C).

Carefully put the wires back into the outlet box.

- 5. Attach the canopy kit to the crossbar unit (A) by inserting the fixture mounting screws, then secure it with two bolt nuts (D).
- 6. Attach the metal shades to sockets and secure them with the socket rings.
- 7. Install 3 x 60W max. medium base bulbs (not included).

  Check relamping label at socket area or packaging for maximum wattage allowed.
- 8. Angled mounting recommended for a vaulted or angled ceiling. (See Fig.1)