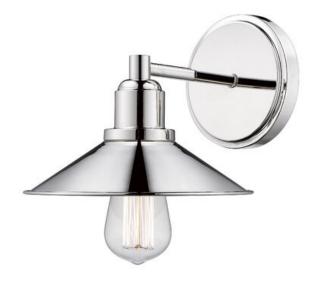

| Product Number                  | 613-1V-PN        |
|---------------------------------|------------------|
| Collection                      | Casa             |
| Weight                          | 1.2 lbs          |
| Length/Extension                | 9.5"             |
| Width                           | 8.0"             |
| Height                          | 9.75"            |
| Frame Material                  | Steel            |
| Frame Finish                    | Polished Nickel  |
| Shade Material                  | Steel            |
| Shade Finish                    | Polished Nickel  |
| Bulbs                           | 1 x 60W - Medium |
| Chain Length                    | _                |
| Cord Length                     | —                |
| Fitter Measurement              |                  |
| Dimmable                        | Yes              |
| LED Source Lumen                | _                |
| LED Delivered Lumen             | _                |
| LED Color Temperature           | —                |
| LED Color Rendering Index (CRI) | _                |
| Vanity/Sconce Dual Mount        | Yes              |
| Certification                   | CUL/cETLu        |
| Application                     | Damp             |
| UPC                             | 685659081695     |
|                                 |                  |