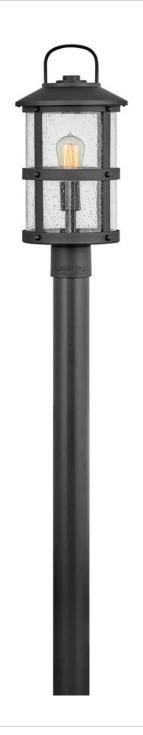

## **LAKEHOUSE**

MEDIUM POST TOP OR PIER MOUNT LANTERN

## 2687BK-LL

The look is relaxed, but the components of Lakehouse are quietly satisfying. Lakehouse features a distressed, Aged Zinc with Driftwood Gray or a Black finish accompanied by clear seedy glass. Cast aluminum construction ensures Lakehouse will withstand for years. Blissfully simple, yet all the details are memorable.

FINISH: Black

GLASS: Clear Seedy

WIDTH: 9" HEIGHT: 18.8" DEPTH: 0

**LIGHT SOURCE**: Socketed

HINKLEY 33000 Pin Oak Parkway Avon Lake, OH 44012 **PHONE: (440) 653-5500** Toll Free: 1 (800) 446-5539 hinkley.com