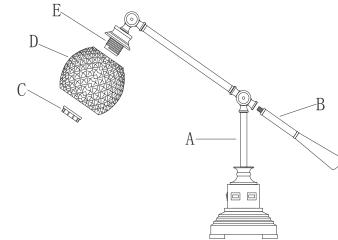

## **ASSEMBLY INSTRUCTIONS:**

## **ITEM NO.: BO-2777DK**

1. Carefully unpack and lay out the parts as shown in illustration.

2. Fasten The tube (B) onto the base (A)...

Your lamp now is ready to enjoy!

Use 60Wattage (Maximum) type A bulb (Bulb not included)