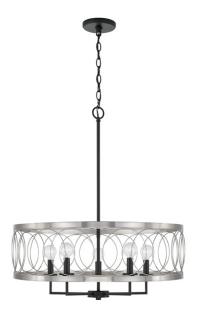

# **AA1003BT**

## **MADELINE 4 LIGHT PENDANT**

Black Tie

UPC: 841740147743

Available Finishes: Black Tie (BT), Brushed Silver and Bronze (BV)

| JOB/LOCATION: |  |  |
|---------------|--|--|
| QUANTITY:     |  |  |
| NOTES:        |  |  |
|               |  |  |
|               |  |  |

# **DIMENSIONS**

Dimensions: 24.50"W x 28"H Product Weight: 9 lbs. Max. Hanging Height: 153"

Min. Hanging Height: 28"

Wire/Chain: 120" Chain; 180" Wire

Canopy: 5.50"W x 1"H