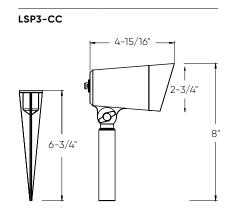

| Model   | Size | Watts | Delivered lumens | CRI | Color °T          | Voltage |
|---------|------|-------|------------------|-----|-------------------|---------|
| LSP3-CC | 3"   | 10 W  | 500 lm           | 80  | 2700, 3000, 3500, | 12 VAC  |
| LSP4-CC | ۷"   | 20 W  | 1000 lm          | 80  | 4000, 5000 K      | 12 VAC  |

#### LSP3-CC-BK

3" landscape spotlight with 500 lumens at 3000K in a black finish

#### LAN-ACC-MS

6 3/4" metal ground stake