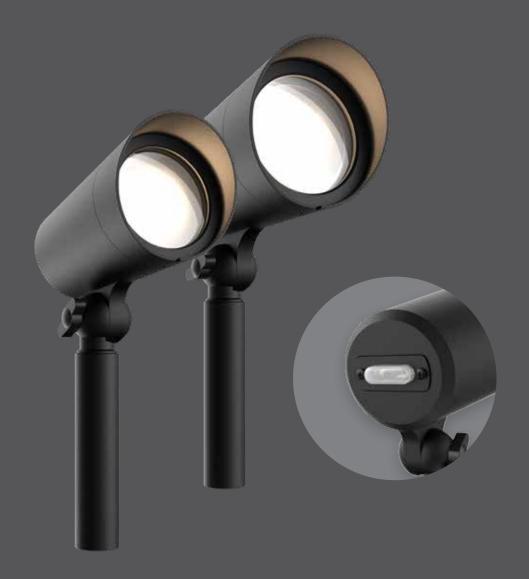

# Spot

NEW

This durable, fully sealed 12V LED landscape Spot is constructed of solid aluminum. It includes an integrated LED module that emits a cool, natural, or warm white light in a narrow beam pattern, all selectable with a 5CCT switch. Can be rotated 180° and equipped with a glare shield for pinpoint accuracy. The landscape spotlight is great for gardens, tree uplighting, architectural lighting, and more.

# **Specifications**

Over 50,000 hours of service life 12VAC input

Ground stake included

95° beam angle

180° swiveling head

Frosted lens

Cast aluminum construction

Switch-selectable CCT: 2700 K/3000 K/ 3500 K/4000 K/5000 K

Easy-access CCT switch on back of spot

Suitable for wet locations

5-year warranty