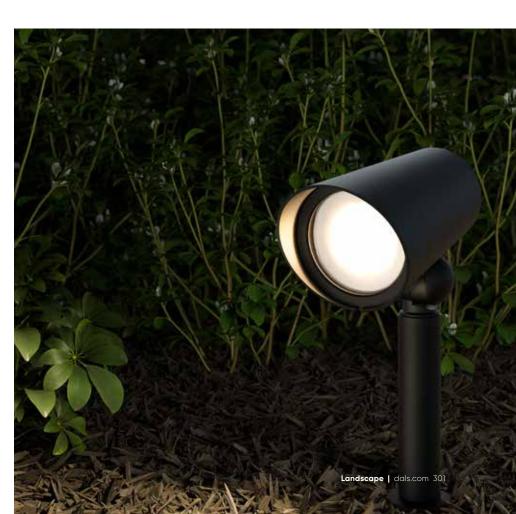

# Spot

NEW

This durable, fully sealed 12V LED landscape Spot is constructed of solid aluminum. It includes an integrated LED module that emits a cool, natural, or warm white light in a narrow beam pattern, all selectable with a 5CCT switch. Can be rotated 180° and equipped with a glare shield for pinpoint accuracy. The landscape spotlight is great for gardens, tree uplighting, architectural lighting, and more.