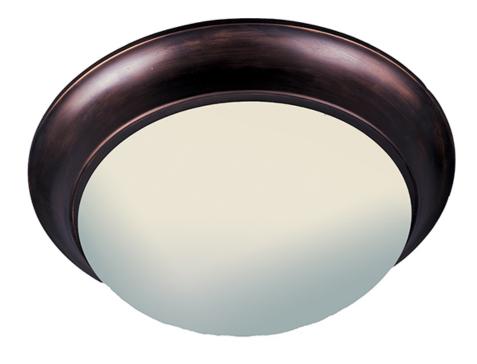

## **PRODUCT DESCRIPTION**

Maxim Lighting's commitment to both the residential lighting and the home building industries will assure you a product line focused on your lighting needs. With Maxim Lighting you will find quality product that is well designed, well priced and readily available.

## MEASUREMENTS DIMENSION

DIMENSION : 16.5" W x 5" H HANGING WEIGHT : 4.85 lb

LAMPING

INPUT VOLTAGE : 120V

LUMENS BULB BULB INCLUDED

DIMMABLE :

: 0 Rated : 3 x 60W Incandescent E26 Medium , 180W Total : (Not Included) : Yes

## FINISHES OPTION

Textured White

GLASS Frosted FT

MATERIAL Glass, Steel

RATINGS CETLus Damp Location

ADDITIONAL RATED LIFE 2500 Hours OPERATING TEMPERATURE: -20°C (-4°F), 40°C (104°F)

Always consult a qualified electrician before installing any lighting product.