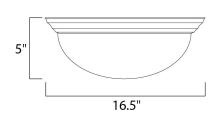

## MEASUREMENTS DIMENSION

DIMENSION : 16.5" W x 5" H HANGING WEIGHT : 4.85 lb

LAMPING

INPUT VOLTAGE : 120V

LUMENS BULB BULB INCLUDED

DIMMABLE :

: 0 Rated : 3 x 60W Incandescent E26 Medium , 180W Total : (Not Included) : Yes