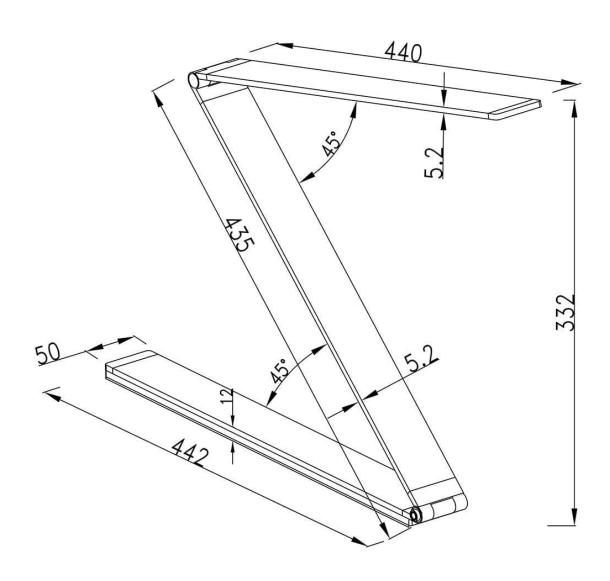

## **ZEE Black Desk Lamp**

ZEE LED Desk Lamp in a Black finish

- Anodized finish
- •3 level Touch dimmer
- •OAH 18" (adjustable)
- •Base dimensions: 2" x 17.4"
- •Stem adjusts vertically to 45° at both base and shade

## **Product Specifications**

**OAH (in.):** 18

Overall Width (in.): 2

**Depth (in.):** 18

**Bulb type:** Integrated LED

Bulb wattage (watts):

Number of Bulbs:

**Bulb included:** 

LED Reading Light info - lm/W:

LED Reading Light info - CCT:

LED Reading Light info - CRI:

Net Weight (lb): 3 Net Weight (kg): 1.4

Certifications and Listings: QAI Certified

Warranty: 5 years

PTL-8618

unit: mm