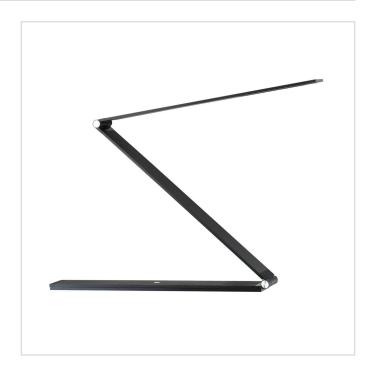

## **ZEE Black Desk Lamp**

ZEE LED Desk Lamp in a Black finish

- Anodized finish
- •3 level Touch dimmer
- •OAH 18" (adjustable)
- •Base dimensions: 2" x 17.4"
- •Stem adjusts vertically to 45° at both base and shade

## **ZEE Black Desk Lamp**

Model No. PTL8618-BLK