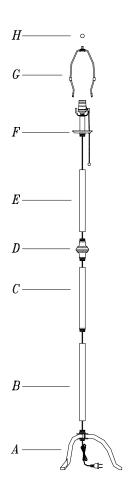

## **ASSEMBLY INSTRUCTIONS**

ITEM NO: BO-903FL

- 1. CAREFULLY UNPACK AND PLACE ALL PARTS
  ON A SMOOTH SURFACE AND LAY THEM UP AS
  PER SKETCH.
- 2. SCREW THE TUBE (B), TUBE (C) ,TUBE(D),TUBE(E), SOCKET PART (F) INTO BASE (A) IN TURN.
- 3. PUT THE HARP (G) INTO THE SADDLE OF SOCKER PART (F).
- 4. PUT SHADE(NOT INCLUDED) ONTO THE HARP (G)
  AND THEN SCREW THE FINIAL (H) TO TIGHTEN.
- INSERT THE POLARIZED PLUG INTO OUTLET,
   TURN ON THE SWITCH AND ENJOY YOUR LAMP.